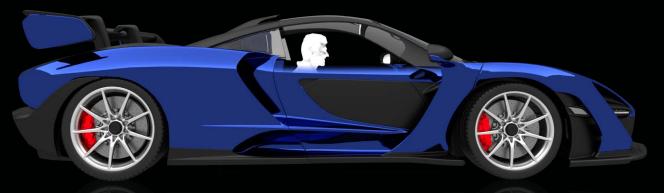

### PROFESSIONALLY MODIFIED SENNA

The McLaren Senna is fitted with a full motion kit, fully functional buttons and switches, and placed in front of a large 4K screen.

Everything is seamlessly integrated to convert the Senna into a complete racing cockpit that can control a remote vehicle.