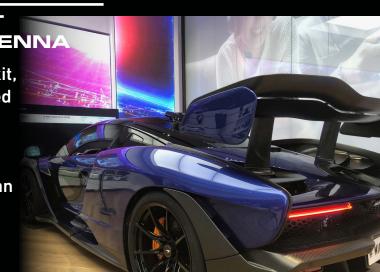

# REMOTELY CONTROL A 1/5 SCALE MCLAREN SENNA WITH A REAL MCLAREN SENNA

USE A FULL SCALE MCLAREN SENNA TO CONTROL A 1/5 SCALE MCLAREN SENNA WITH FULL MOTION, VISUALS, AND FEEDBACK

ALL OVER CELLULAR NETWORK.

### PROFESSIONALLY MODIFIED SENNA

The McLaren Senna is fitted with a full motion kit, fully functional buttons and switches, and placed in front of a large 4K screen.

Everything is seamlessly integrated to convert the Senna into a complete racing cockpit that can control a remote vehicle.