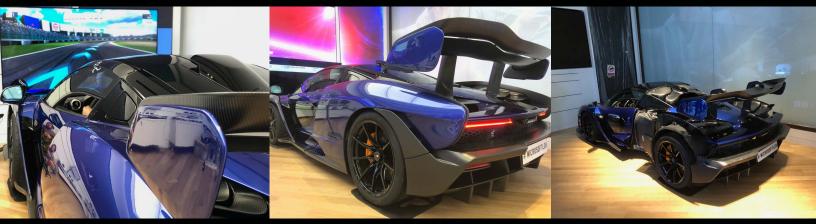

# REMOTELY CONTROL A 1/5 SCALE MCLAREN SENNA WITH A REAL MCLAREN SENNA

USE A FULL SCALE MCLAREN SENNA TO CONTROL A 1/5 SCALE MCLAREN SENNA WITH FULL MOTION, VISUALS, AND FEEDBACK

ALL OVER CELLULAR NETWORK.

### PROFESSIONALLY MODIFIED SENNA

The McLaren Senna is fitted with a full motion kit, fully functional buttons and switches, and placed in front of a large 4K screen.

Everything is seamlessly integrated to convert the Senna into a complete racing cockpit that can control a remote vehicle.

## TRADESHOWS • EXPERIENCE CENTRES • ARCADES • **MUSEUMS • LAUNCH EVENTS**

VRX has over 20 years experience in design and hardware/software integration.

In 2019, VRX installed a complete motion and hardware kit into a real McLaren Senna to convert it into a racing simulator to be used with Forza Motorsport 7.