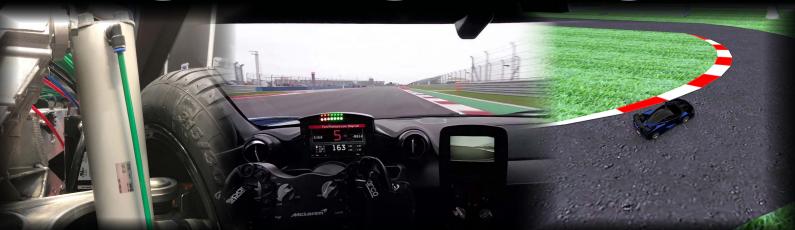

#### PUT YOURSELF IN THE DRIVER'S SEAT.

Using a low-latency cellular network, drivers can see & feel everything the car is doing in order to control it like a real racecar.

# FULL MOTION & AUDIO/VISUAL FEEDBACK

Data is transmitted in real-time to all connected devices and can be experienced with screens or virtual reality, with full motion.

VRX LIVE takes the same capabilites of that technology and expands it for completely unique applications.

- MOTION
- VISUALS
- AUDIO
- CONTROL