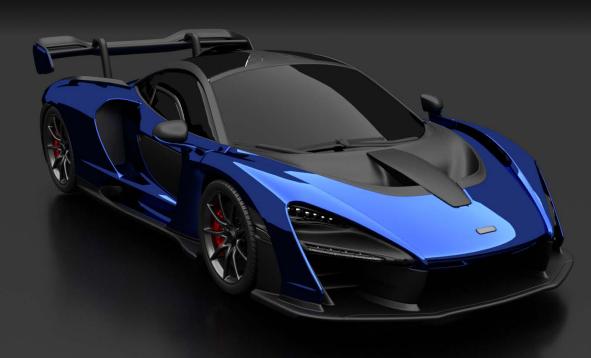

# REMOTELY CONTROL A 1/5 SCALE MCLAREN SENNA WITH A REAL MCLAREN SENNA

USE A FULL SCALE MCLAREN SENNA TO CONTROL A 1/5 SCALE MCLAREN SENNA WITH FULL MOTION, VISUALS, AND FEEDBACK

ALL OVER CELLULAR NETWORK.

### PROFESSIONALLY MODIFIED SENNA

The McLaren Senna is fitted with a full motion kit, fully functional buttons and switches, and placed in front of a large 4K screen.

Everything is seamlessly integrated to convert the Senna into a complete racing cockpit that can control a remote vehicle.