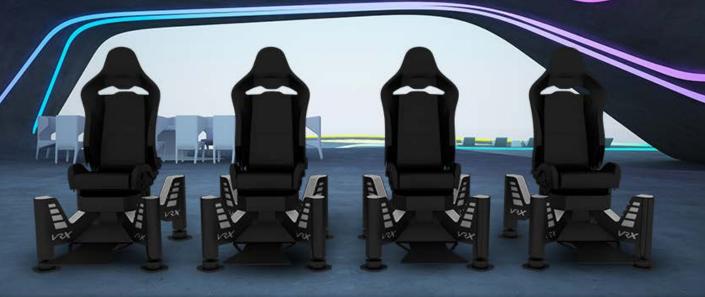

# **EXPAND THE FAN EXPERIENCE**

The capabilites of VRX LIVE expand beyond single user engagement. Using the VRX LIVE network, visual and telemetry data can be transmitted from the car on the track to banks of seating so users can passively enjoy the experience from the same room - or anywhere in the world.

#### VRX APOLLO MOTION CHAIRS

# FULL MOTION & AUDIO/VISUAL FEEDBACK

Data is transmitted in real-time to all connected devices and can be experienced with screens or virtual reality, with full motion.